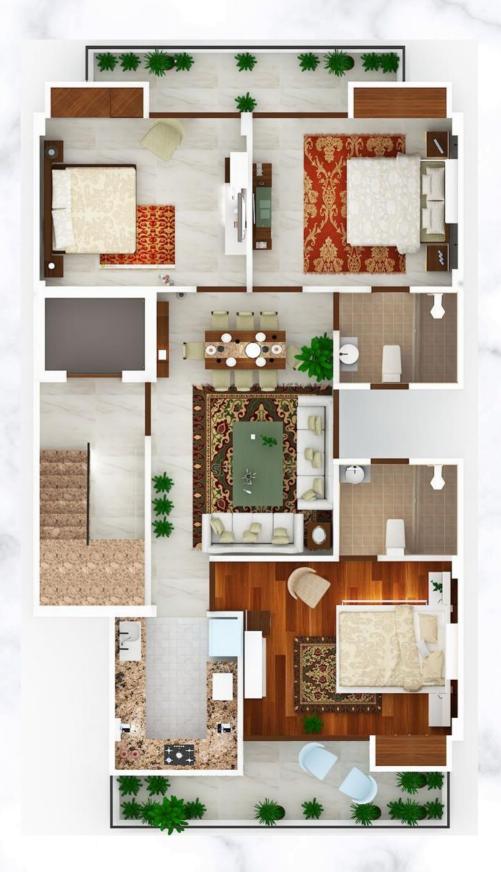

d

Pearl Phase 2.

It is aesthetically designed with the best architectural effects.

It has been reserved for the few royals of the society.



### LOCATION



### <u>Located at the heart of Bahadurgarh – HL CITY, a highly secured, well facilitated, world class township in DELHI-NCR</u>

5KM from Delhi (Tikri Border)Located on NH -9

5 mins drive from KMP (kundli-manesar-palwal)expressway

25 mins drive from Peeragarhi

50 mins drive from Delhi International Airport

5 mins drive from Metro station

5 mins drive from Main Bus Stand

9 mins drive from Railway Station

45 mins drive from Gurugram

25 mins drive from AIIMS, Badsa

2 mins. Walking distance from Maharaja Agrasen University & 1000 + bed hospital

4 mins. Walking distance from HL City 37 Sports Complex











## FLOOR PLAN



### LAYOUT



Ε



S



## **SPECIFICATIONS**

#### **FLOORING**

Vitrified tiles in drawing room, dinning room, all bedrooms and passages.

Anti skid stone/ceramic tiles in toilets and balconies.

Combination of one or more designer tiles in kitchen floor.

#### **TOILETS**

<u>Designer</u> toilet with all bathroom fittings and sanitary fitting of primary brand.

Mirror make it complete choice.

#### **STRUCTURE**

Beautifully designed with earthquake resistant framed <u>RCC structure</u>.

#### **EXTERNAL FACADE**

With permanent texture finish/exterior emulsion.



## FURNISHINGS

Modular kitchen with Chimney Stainless Steel Sink Almirahs in all Bedroom





Fans
Lights
Mirror in Bathroom
Geyser in one
washroom

All sanitary fittings and bathroom fittings

All doors & windows painted