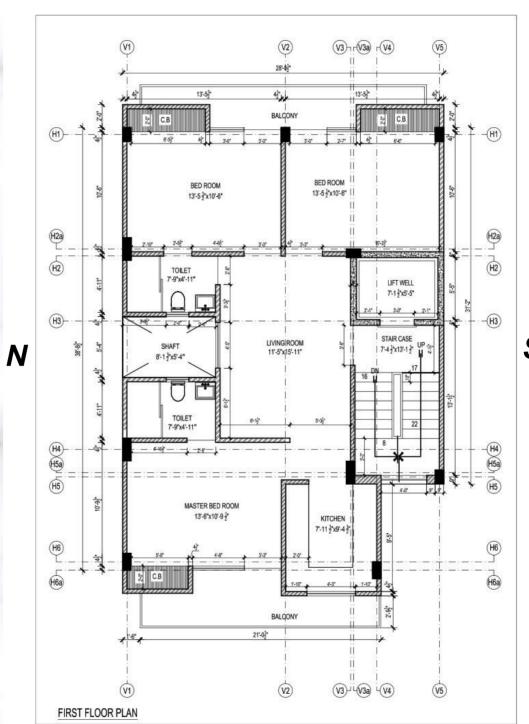

It is aesthetically designed with the best architectural effects.

It has been reserved for the few royals of the society.



### LOCATION



### <u>Located at the heart of Bahadurgarh – HL CITY, a highly secured, well facilitated, world class township in DELHI-NCR</u>

5KM from Delhi (Tikri Border)Located on NH -9

5 mins drive from KMP (kundli-manesar-palwal)expressway

25 mins drive from Peeragarhi

50 mins drive from Delhi International Airport

5 mins drive from Metro station

5 mins drive from Main Bus Stand

9 mins drive from Railway Station

45 mins drive from Gurugram

25 mins drive from AIIMS, Badsa

2 mins. Walking distance from Maharaja Agrasen University & 1000 + bed hospital

4 mins. Walking distance from HL City 37 Sports Complex











## FLOOR PLAN



### LAYOUT



Ε



S



## **SPECIFICATIONS**

#### **FLOORING**

Vitrified tiles in drawing room, dinning room, all bedrooms and passages.

Anti skid stone/ceramic tiles in toilets and balconies.

Combination of one or more designer tiles in kitchen floor.

#### **TOILETS**

<u>Designer</u> toilet with all bathroom fittings and sanitary fitting of primary brand.

Mirror make it complete choice.

#### **STRUCTURE**

Beautifully designed with earthquake resistant framed <u>RCC structure</u>.

#### **EXTERNAL FACADE**

With permanent texture finish/exterior emulsion.



## FURNISHINGS

Modular kitchen with Chimney Stainless Steel Sink Almirahs in all Bedroom





Fans
Lights
Mirror in Bathroom
Geyser in one
washroom

All sanitary fittings and bathroom fittings

All doors & windows painted





## ROYALTIES